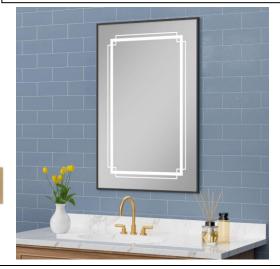

# NARROW FRAMED LED MEDICINE CABINET

MODEL#: GEO 2430-1D (2) N

# **GEORGIA COLLECTION**

#### **FEATURES:**

- ONE 24X30" FULLY MIRRORED NARROW FRAMED LED DOOR.
- THREE ADJUSTABLE 3/8" THICK HIGH POLISHED GLASS SHELVES.
- SHELVING WITH LOCKDOWN MECHANISM (NO HOLES IN CABINET).
- 165-DEGREE PROPRIETARY SOFT CLOSE HEAVY DUTY HINGES.
- MUST SPECIFIY LEFT OR RIGHT DOOR HINGING; NON REVERSIBLE DUE TO WIRING.
- **BRIGHTNESS: 3300 LUMENS**
- HARDWIRE TO WALL SWITCH TO OPERATE.
- FULL GASKET BEHIND DOOR.
- **BACK WALL MIRROR FULLY** SEALED.